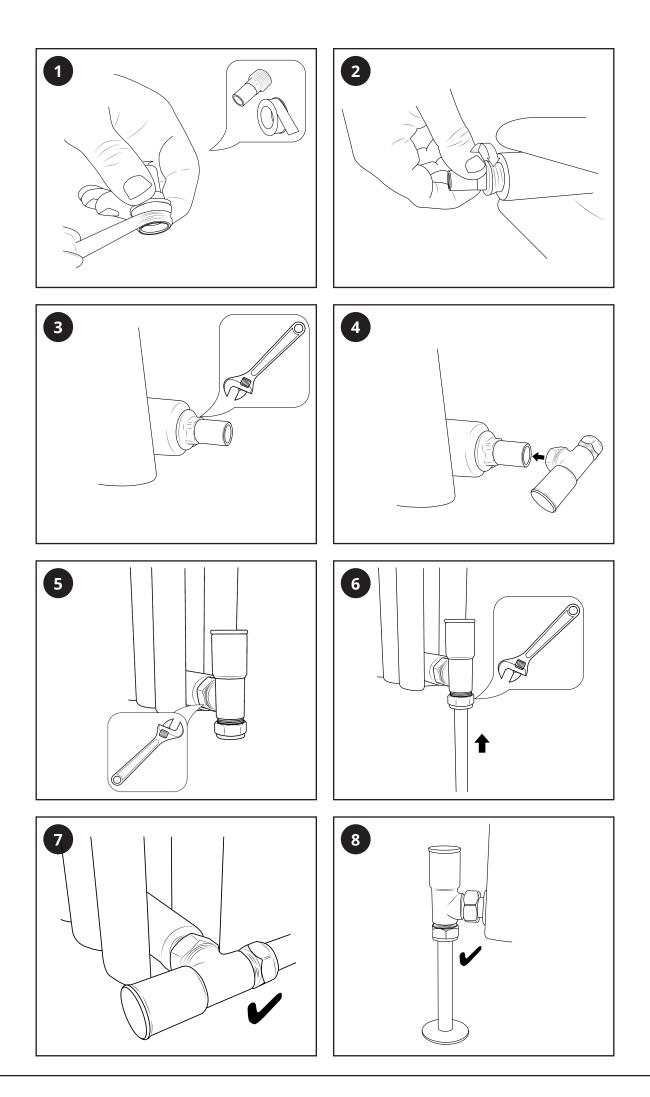

# Angled Manual Valves

# Installation Guide

#### Contents

Safety Information Page - 2

Tools required for installing Page - 2

Parts included Page - 2

Temperature Settings Page - 2

Installation Page - 3

Warranty Information Page - 4

Recycling & Disposal Page - 4

### Safety Information

Please read carefully...

- Check the product for defects before installing.
- DO NOT attempt to modify this product in any way.
- If you are unsure how to install this product, please consult a qualified installer or contact us directly.

## Installation

#### Tools required for installing:



Parts included: Valve Design May Vary



2



- This product is covered by a 2 year guarantee.
- The guarantee starts from the date of purchase.
- The guarantee covers you against issues caused as a result of manufacturing related issues, it does not apply to issues that are found to be a result of poor installation.
- Labour costs for installation of the product are not covered under this warranty.

#### Aftercare

Clean any marks with a soft dry cloth, for stubborn stains please clean with mild soapy water and buff out with a soft cloth.

DO NOT use abrasive or acidic cleaners, if you are unsure, please contact us first.

### Recycling & Disposal

Please recycle / dispose of this product in accordance with your local council / government guidelines.